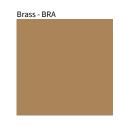

Brass, nickel and copper are natural minerals and can potentially change color and show marks over time. We cannot guarantee the color appearance as the material transforms.

Availble for International specifications by adding 'INT' at the end of the existing Model #. For assistance on 'custom' specifications, contact zteam@zaneen.com.